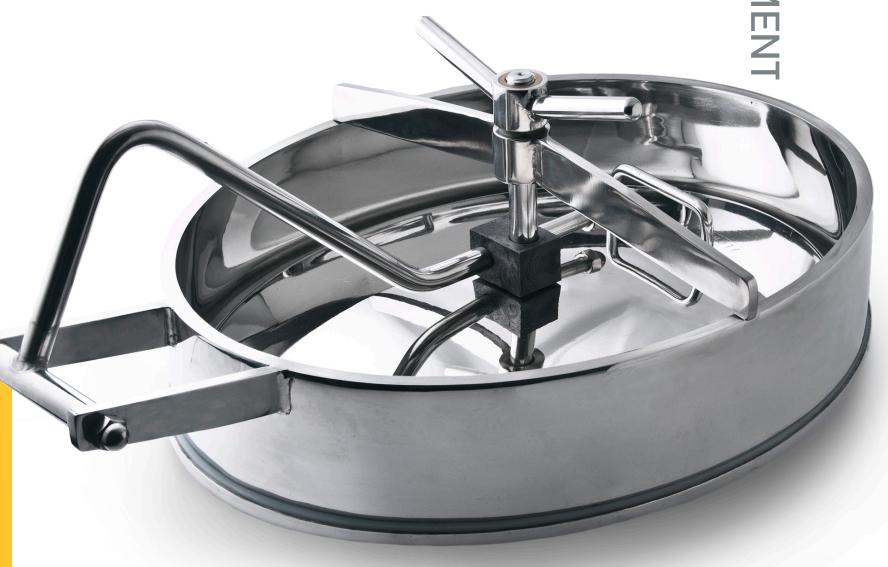

Replaces Contherm Rotary Seal

Replaces Votator Seal Body Insert

Replaces LKH 5-60 Pump Seal, Stationary & Rotary

Flowtrend's tank equipment line offers a comprehensive list of high-quality replacement parts and cleaning heads.

TANK EQUIPMENT

Flowtrend Oval Manway