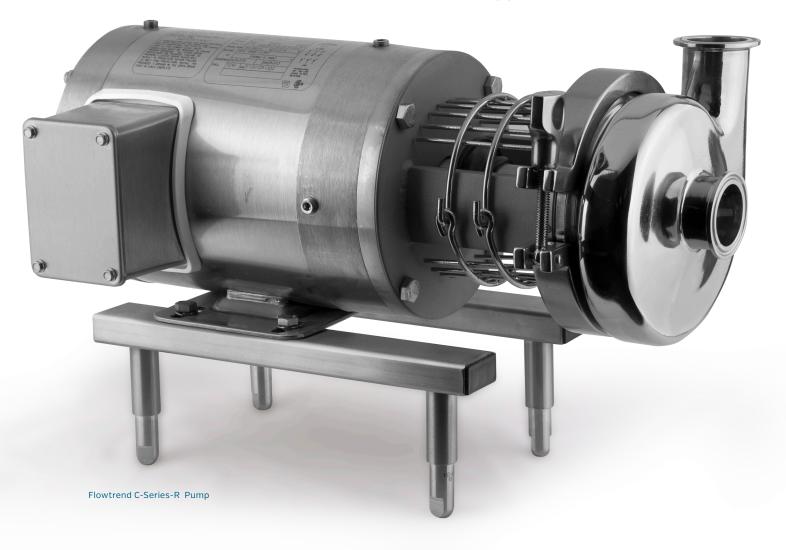

PUMPS

## SUPERIOR SERVICE, SUPPORT & TECHNICAL FXPFRTISE

The versatile pump series is a workhorse of choice for sanitary applications in the food, beverage, dairy, pharmaceutical and biotechnology industries. The pumps can accommodate a wide variety of liquids and solids under a range of flow conditions and pressures and are perfect when full cleanability and corrosion resistance are a necessity. The pumps are offered with a standard or enlarged inlet with port connections, available to meet various pipe standards.