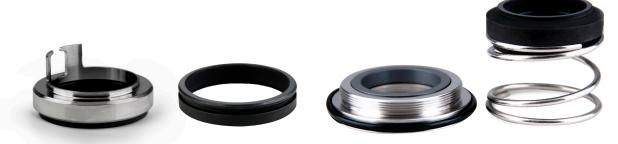

Replaces Contherm Rotary Seal

Replaces Votator Seal Body Insert

Replaces LKH 5-60 Pump Seal, Stationary & Rotary

Flowtrend's tank equipment line offers a comprehensive list of high-quality replacement parts and cleaning heads.