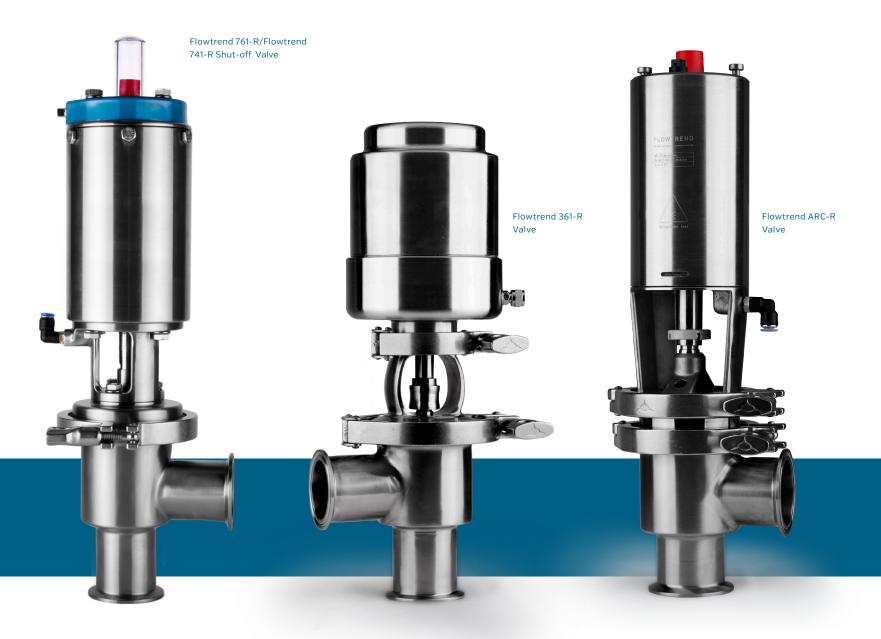

Next Day Delivery <u>Lowest</u> <u>Price</u>

Price Extensive
Guaranteed Product
Inventory

Availability Knowledge

Experts in the field

Flowtrend has a diverse line of valves to accommodate a variety of operating conditions found in the sanitary industry. From the Flowtrend ARC-R Seat Valve that is well suited for aseptic conditions and high sterilization temperatures, to the Flowtrend 761-R/Flowtrend 741-R available in both divert and shut off, with an easily repairable actuator, Flowtrend offers a full line of high quaility valves intended to be interchangable with the OEM products.